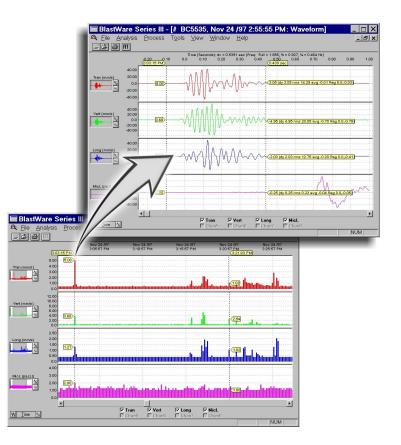

#### Outstanding Features Histogram Combo<sup>™</sup>

- Combined bar chart and waveform recording mode
- Record bar chart with 2 sec to 15 min intervals
- Record waveform when trigger level is exceeded
- Graphical monitor log
- Capture and identify anomalies