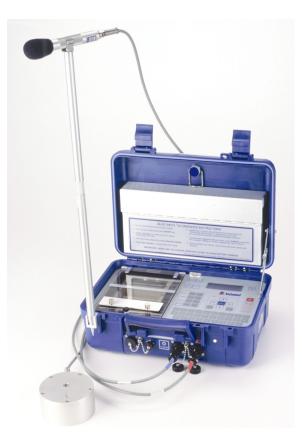

## Instantel Monitors A Step Above the Rest

- Rock-solid Reliability
- Simple Setup & Operation
- Flexible Features
- Responsive Technical Support, Service & Calibration

# Outstanding Features Simple Setup & Operation

- Simple Setup
  - Color-coded connections
  - Sensor leveling check
- Simple Operation
  - Large backlit LCD
  - Tactile keypads
  - Easy on-screen menus
  - Handy help screens
- Powerful, Friendly Software