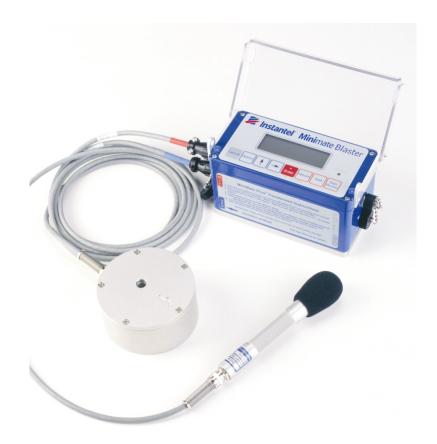

## Instantel Monitors A Step Above the Rest

- Rock-solid Reliability
- Simple Setup & Operation
- Flexible Features
- Responsive Technical Support, Service & Calibration

#### Outstanding Features Rock Solid Reliability

- Consistently Built to Last
   ISO 0001 manufacturing
  - ISO 9001 manufacturing
  - Remarkable service life
- Reliable Monitoring
  - Zero dead time between events
  - Automatic setup checks
- Monitors that work, always!

# Outstanding Features Simple Setup & Operation

- Simple Setup
  - Color-coded connections
  - Sensor leveling check
- Simple Operation
  - Large backlit LCD
  - Tactile keypads
  - Easy on-screen menus
  - Handy help screens
- Powerful, Friendly Software