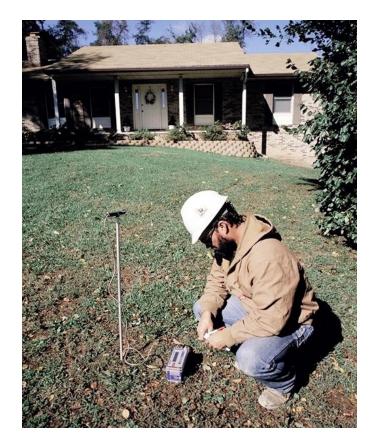

# Outstanding Features Simple Setup & Operation

- Simple Setup
  - Color-coded connections
  - Sensor leveling check
- Simple Operation
  - Large backlit LCD
  - Tactile keypads
  - Easy on-screen menus
  - Handy help screens
- Powerful, Friendly Software